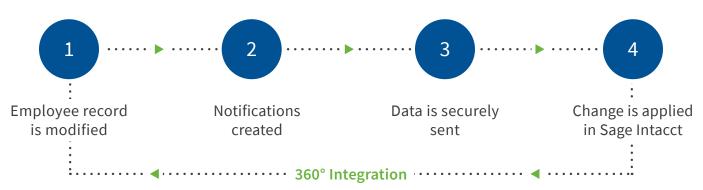

## How Proliant + Sage Intacct work together

Proliant - A Perfect Balance of Technology & Services. Proliant's People Tools integrate seamlessly with a wide range of leading industry business systems and technologies so you can do more for your business.