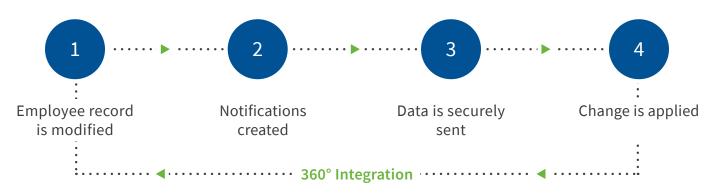

## How Proliant + Plansource Insurance work together

**Proliant - A Perfect Balance of Technology & Services.** Proliant's People Tools integrate seamlessly with a wide range of leading industry business systems and technologies so you can do more for your business.