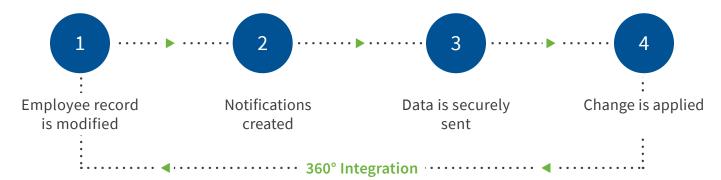

## **How Proliant + Employee Navigator work together**

**Proliant - A Perfect Balance of Technology & Services.** Proliant's People Tools integrate seamlessly with a wide range of leading industry business systems and technologies so you can do more for your business.