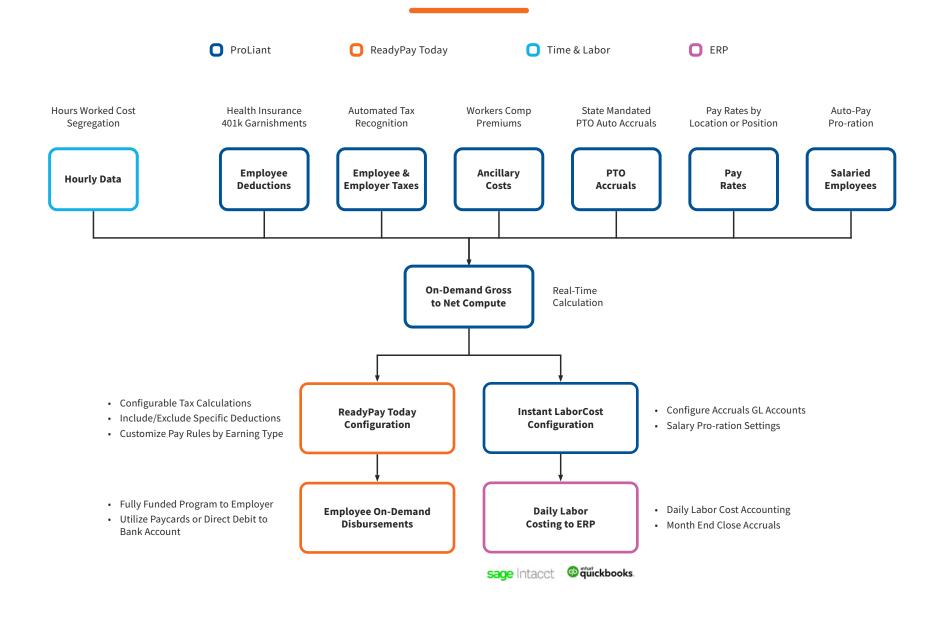

#### What is ReadyPay Today?

ReadyPay Today, ProLiant's early wage access platform, enables employees to access their earned wages on-demand before payday, offering financial flexibility and reducing reliance on high-interest loans. It gathers time tracking data and integrates it with tax, garnishment, leave management, and health insurance information from the ProLiant payroll system to calculate available funds for employees in real-time.

#### Introducing Instant LaborCost

Proliant's newest solution, Instant LaborCost, is a real-time labor costing product built on top of ReadyPay Today. It uses your workforce management system to pull labor data, perform gross to net calculations, and generate journal entries for your accounting platform on a weekly, daily, or shift level.

#### Take advantage of these benefits:

- 1. Perform monthly financials with a bi-weekly pay period by importing hours worked for specific days.
- 2. Close out the month and track costs with accrual-based General Ledger accounts.
- 3. Virtually Eliminate Labor Cost Accrual true-ups.
- 4. Automate data flows for computations and transfers.
- 5. Customize calculation frequency for timely results.

See how our solutions connect to simplify payroll and labor tracking on the back.

# Instant LaborCost with ReadyPay Today